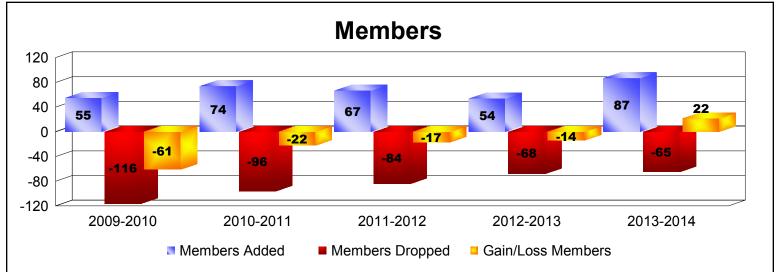

District 43 T

As of June 2014 Cumulative

| Year      | New<br>Clubs | Dropped<br>Clubs | Gain/<br>Loss<br>Clubs | New<br>Members | Charter<br>Members | Reinstate<br>Members | Transfer<br>Members | Total<br>Member<br>Added | Total<br>Members<br>Dropped | Gain/<br>Loss<br>Members |
|-----------|--------------|------------------|------------------------|----------------|--------------------|----------------------|---------------------|--------------------------|-----------------------------|--------------------------|
| 2009-2010 | 0            | -2               | -2                     | 49             | 0                  | 6                    | 0                   | 55                       | -116                        | -61                      |
| 2010-2011 | 0            | 0                | 0                      | 70             | 0                  | 2                    | 2                   | 74                       | -96                         | -22                      |
| 2011-2012 | 0            | 0                | 0                      | 64             | 0                  | 2                    | 1                   | 67                       | -84                         | -17                      |
| 2012-2013 | 0            | 0                | 0                      | 53             | 0                  | 1                    | 0                   | 54                       | -68                         | -14                      |
| 2013-2014 | 1            | 0                | 1                      | 64             | 20                 | 2                    | 1                   | 87                       | -65                         | 22                       |
| Average   | 0            | 0                | 0                      | 60             | 4                  | 3                    | 1                   | 67                       | -86                         | -18                      |