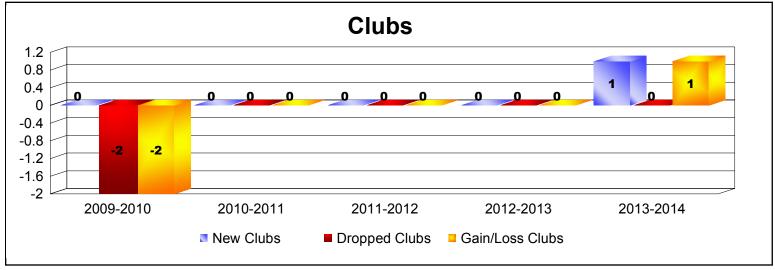

District 43 T

As of June 2014 Cumulative

| Year      | New<br>Clubs | Dropped<br>Clubs | Gain/<br>Loss<br>Clubs | New<br>Members | Charter<br>Members | Reinstate<br>Members | Transfer<br>Members | Total<br>Member<br>Added | Total<br>Members<br>Dropped | Gain/<br>Loss<br>Members |
|-----------|--------------|------------------|------------------------|----------------|--------------------|----------------------|---------------------|--------------------------|-----------------------------|--------------------------|
| 2009-2010 | 0            | -2               | -2                     | 49             | 0                  | 6                    | 0                   | 55                       | -116                        | -61                      |
| 2010-2011 | 0            | 0                | 0                      | 70             | 0                  | 2                    | 2                   | 74                       | -96                         | -22                      |
| 2011-2012 | 0            | 0                | 0                      | 64             | 0                  | 2                    | 1                   | 67                       | -84                         | -17                      |
| 2012-2013 | 0            | 0                | 0                      | 53             | 0                  | 1                    | 0                   | 54                       | -68                         | -14                      |
| 2013-2014 | 1            | 0                | 1                      | 64             | 20                 | 2                    | 1                   | 87                       | -65                         | 22                       |
| Average   | 0            | 0                | 0                      | 60             | 4                  | 3                    | 1                   | 67                       | -86                         | -18                      |